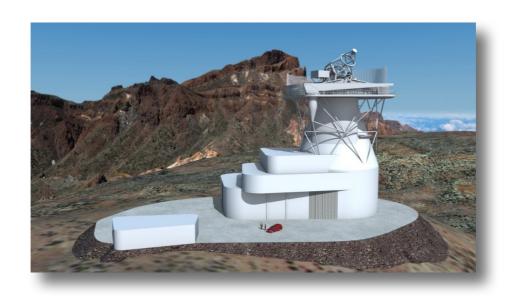

## **Telescope**

- Structure and mechanisms Az/Elev
- Structure and mechanisms transfer optics
- Mechanisms and instrument light distribution
- Facilities for telescope, cable rotator

# **Building and enclosure**

- Pier
- Enclosure
- Auxiliary building
- Support facilities
- Air conditioning transfer optics and instrument lab
- Handling equipment